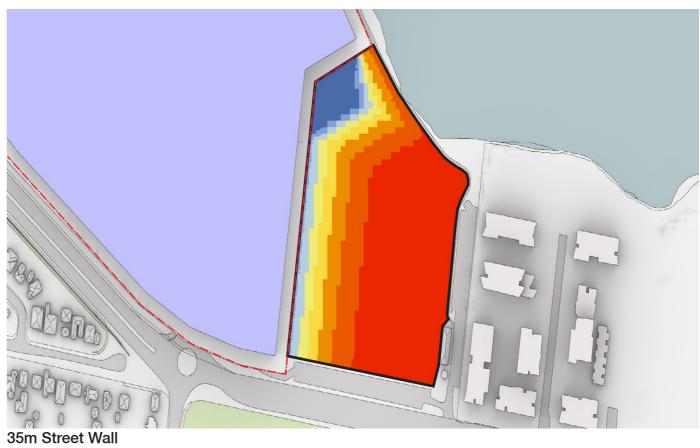

Solander Fields Overshadowing

20m Street Wall

Key

Massing Envelope

Site Boundary **Note:** All options offset 12m from site boundary

Solander Fields Overshadowing

Key

Massing Envelope

Site Boundary **Note:** All options offset 12m from site boundary

Solander Fields Overshadowing

Key

Massing Envelope **Note:** All options offset 12m from site boundary

13 Endeavour Road

Solar insolation measures the amount of hours between 12pm and 3pm that Solander Fields recieves direct sunlight, i.e. Red = 3.5 hours of direct sunlight between 12pm and 3pm