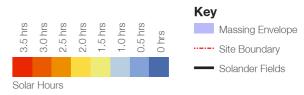

Solander Fields Overshadowing

20m Street Wall

Key

Massing Envelope

Site Boundary **Note:** All options offset 12m from site boundary

Solander Fields Overshadowing

Key

Massing Envelope

Site Boundary **Note:** All options offset 12m from site boundary

Solander Fields Overshadowing

Key

Massing Envelope **Note:** All options offset 12m from site boundary

13 Endeavour Road

Solar insolation measures the amount of hours between 12pm and 3pm that Solander Fields recieves direct sunlight, i.e. Red = 3.5 hours of direct sunlight between 12pm and 3pm