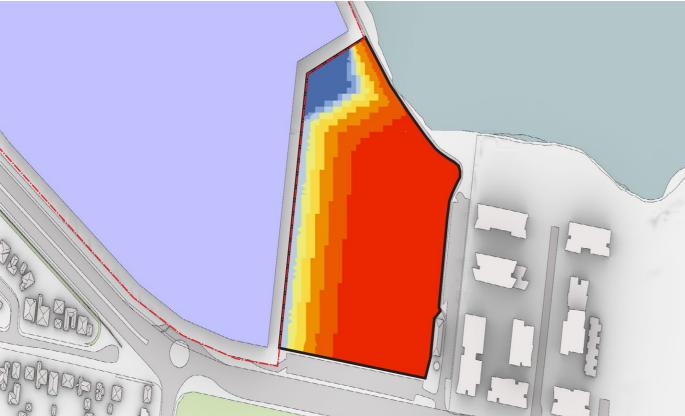

Solander Fields Overshadowing

20m Street Wall

Key

Massing Envelope

Site Boundary **Note:** All options offset 12m from site boundary

Solander Fields Overshadowing

Key

Massing Envelope

Site Boundary **Note:** All options offset 12m from site boundary

Solander Fields Overshadowing

Key

Massing Envelope **Note:** All options offset 12m from site boundary

13 Endeavour Road

Solar insolation measures the amount of hours between 12pm and 3pm that Solander Fields recieves direct sunlight, i.e. Red = 3.5 hours of direct sunlight between 12pm and 3pm