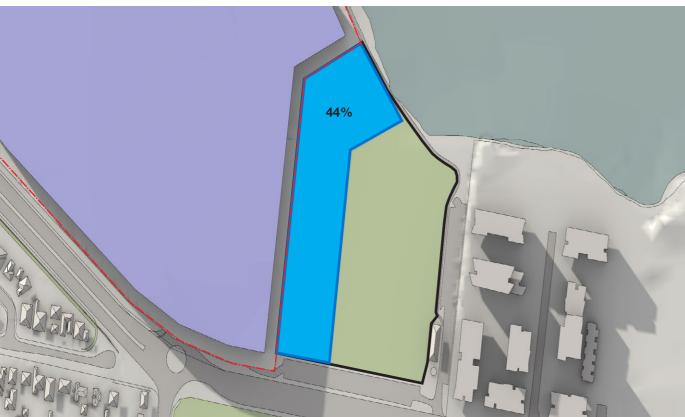

Solander Fields Overshadowing

20m Street Wall

Key

Massing Envelope

Site Boundary **Note:** All options offset 12m from site boundary

Solander Fields Overshadowing

Key

Massing Envelope

Site Boundary **Note:** All options offset 12m from site boundary

Solander Fields Overshadowing

Key

Massing Envelope **Note:** All options offset 12m from site boundary

13 Endeavour Road

Solar insolation measures the amount of hours between 12pm and 3pm that Solander Fields recieves direct sunlight, i.e. Red = 3.5 hours of direct sunlight between 12pm and 3pm