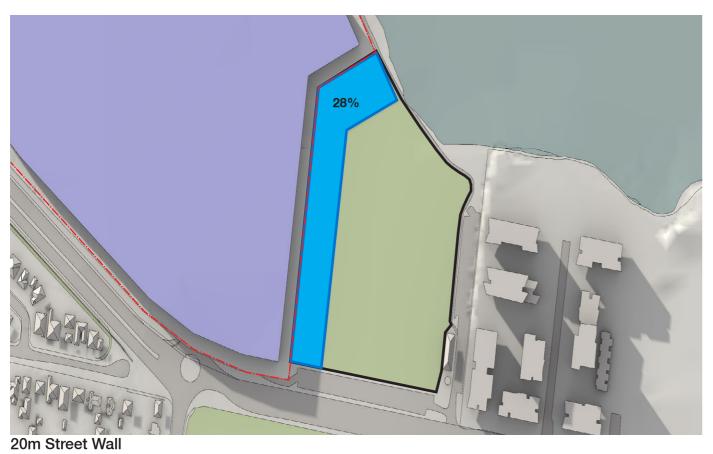

Solander Fields Overshadowing

20m Street Wall

Key

Massing Envelope

Site Boundary **Note:** All options offset 12m from site boundary

Solander Fields Overshadowing

Key

Massing Envelope

Site Boundary **Note:** All options offset 12m from site boundary

Solander Fields Overshadowing

Key

Massing Envelope **Note:** All options offset 12m from site boundary

13 Endeavour Road

Solar insolation measures the amount of hours between 12pm and 3pm that Solander Fields recieves direct sunlight, i.e. Red = 3.5 hours of direct sunlight between 12pm and 3pm