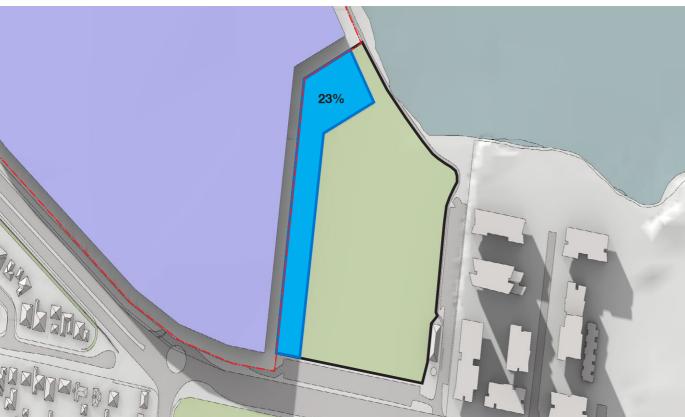

Solander Fields Overshadowing

20m Street Wall

Key

Massing Envelope

Site Boundary **Note:** All options offset 12m from site boundary

Solander Fields Overshadowing

Key

Massing Envelope

Site Boundary **Note:** All options offset 12m from site boundary

Solander Fields Overshadowing

Key

Massing Envelope **Note:** All options offset 12m from site boundary

13 Endeavour Road

Solar insolation measures the amount of hours between 12pm and 3pm that Solander Fields recieves direct sunlight, i.e. Red = 3.5 hours of direct sunlight between 12pm and 3pm