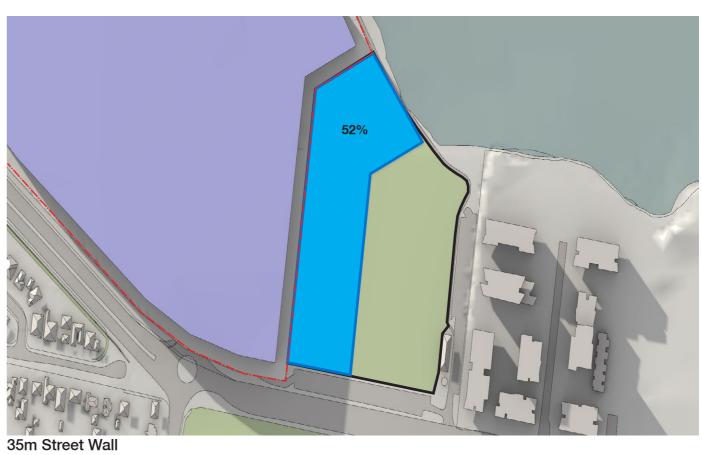

#### Issue Revisions

| 01 | Draft for review | 01.04.2021 |
|----|------------------|------------|
|----|------------------|------------|

**Note:** All options offset 12m from site boundary

Key

Massing Envelope Site Boundary

Solander Fields Overshadowing

20m Street Wall

Key

Massing Envelope

Site Boundary **Note:** All options offset 12m from site boundary

Solander Fields Overshadowing

Key

Massing Envelope

Site Boundary **Note:** All options offset 12m from site boundary

Solander Fields Overshadowing

Key

Massing Envelope **Note:** All options offset 12m from site boundary

13 Endeavour Road

Solar insolation measures the amount of hours between 12pm and 3pm that Solander Fields recieves direct sunlight, i.e. Red = 3.5 hours of direct sunlight between 12pm and 3pm