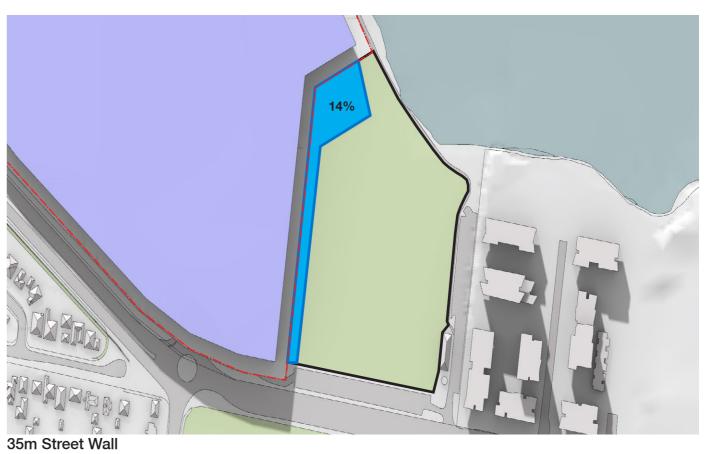

Solander Fields Overshadowing

20m Street Wall

Key

Massing Envelope

Site Boundary **Note:** All options offset 12m from site boundary

Solander Fields Overshadowing

Key

Massing Envelope

Site Boundary **Note:** All options offset 12m from site boundary

Solander Fields Overshadowing

Key

Massing Envelope **Note:** All options offset 12m from site boundary

13 Endeavour Road

Solar insolation measures the amount of hours between 12pm and 3pm that Solander Fields recieves direct sunlight, i.e. Red = 3.5 hours of direct sunlight between 12pm and 3pm