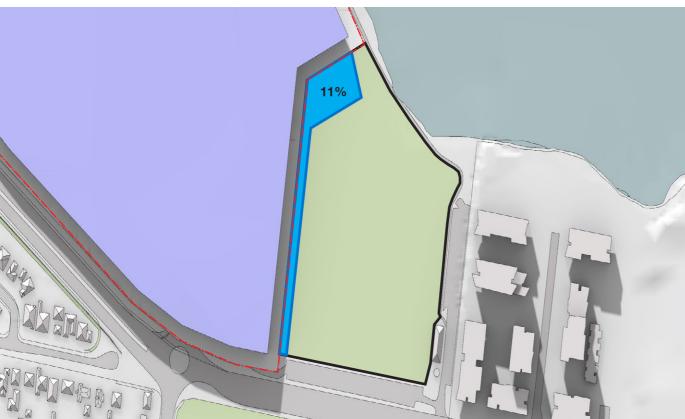

Solander Fields Overshadowing

20m Street Wall

Key

Massing Envelope

Site Boundary **Note:** All options offset 12m from site boundary

Solander Fields Overshadowing

Key

Massing Envelope