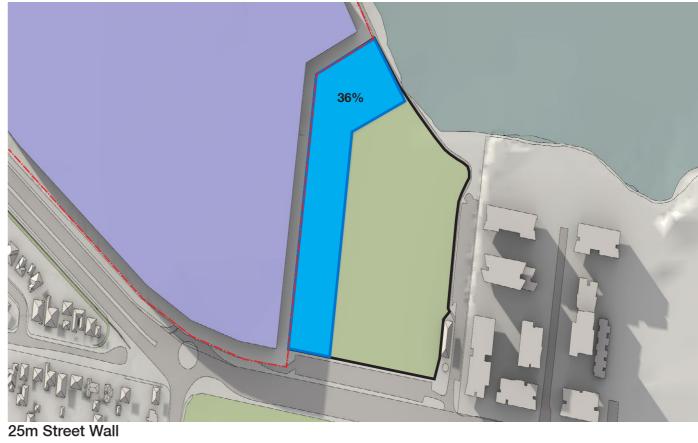

Solander Fields Overshadowing

20m Street Wall

Key

Massing Envelope

Site Boundary **Note:** All options offset 12m from site boundary

Solander Fields Overshadowing

Key

Massing Envelope

Site Boundary **Note:** All options offset 12m from site boundary

Solander Fields Overshadowing

Key

Massing Envelope **Note:** All options offset 12m from site boundary

13 Endeavour Road

Solar insolation measures the amount of hours between 12pm and 3pm that Solander Fields recieves direct sunlight, i.e. Red = 3.5 hours of direct sunlight between 12pm and 3pm