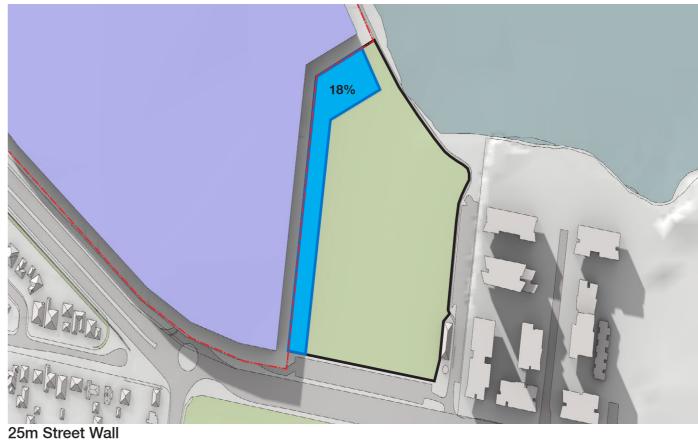

Solander Fields Overshadowing

20m Street Wall

Key

Massing Envelope

Site Boundary **Note:** All options offset 12m from site boundary

Solander Fields Overshadowing

Key

Massing Envelope

Site Boundary **Note:** All options offset 12m from site boundary

Solander Fields Overshadowing

Key

Massing Envelope **Note:** All options offset 12m from site boundary

13 Endeavour Road

Solar insolation measures the amount of hours between 12pm and 3pm that Solander Fields recieves direct sunlight, i.e. Red = 3.5 hours of direct sunlight between 12pm and 3pm