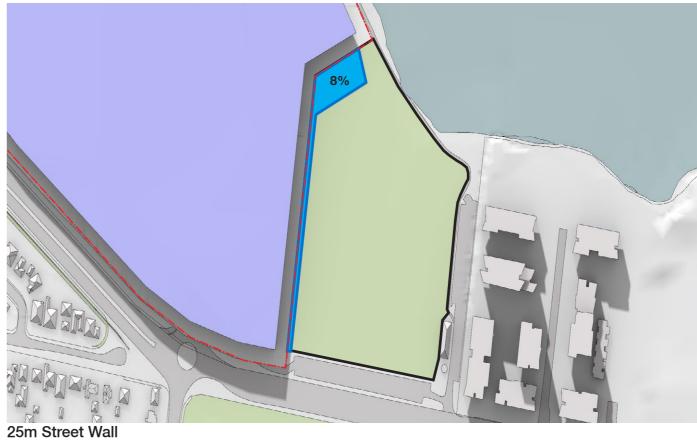

Solander Fields Overshadowing

20m Street Wall

Key

Massing Envelope

Site Boundary **Note:** All options offset 12m from site boundary

Solander Fields Overshadowing

Key

Massing Envelope