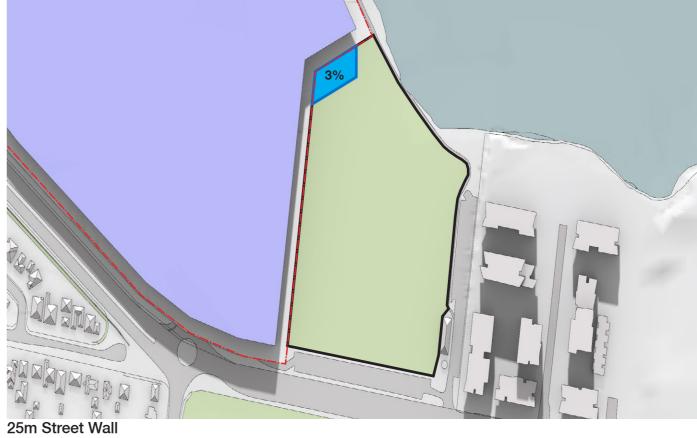

Solander Fields Overshadowing

20m Street Wall

Key

Massing Envelope

Site Boundary **Note:** All options offset 12m from site boundary

Solander Fields Overshadowing

Key

Massing Envelope

Site Boundary **Note:** All options offset 12m from site boundary

Solander Fields Overshadowing

Key

Massing Envelope **Note:** All options offset 12m from site boundary

13 Endeavour Road

Solar insolation measures the amount of hours between 12pm and 3pm that Solander Fields recieves direct sunlight, i.e. Red = 3.5 hours of direct sunlight between 12pm and 3pm