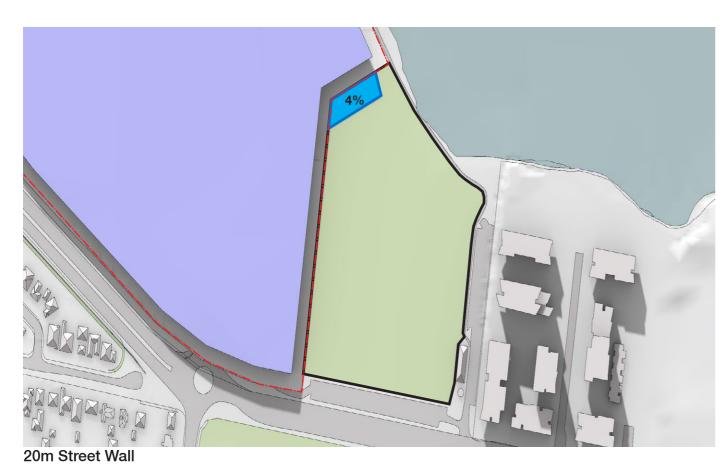

Solander Fields Overshadowing

20m Street Wall

Key

Massing Envelope

Site Boundary **Note:** All options offset 12m from site boundary

Solander Fields Overshadowing

Key

Massing Envelope