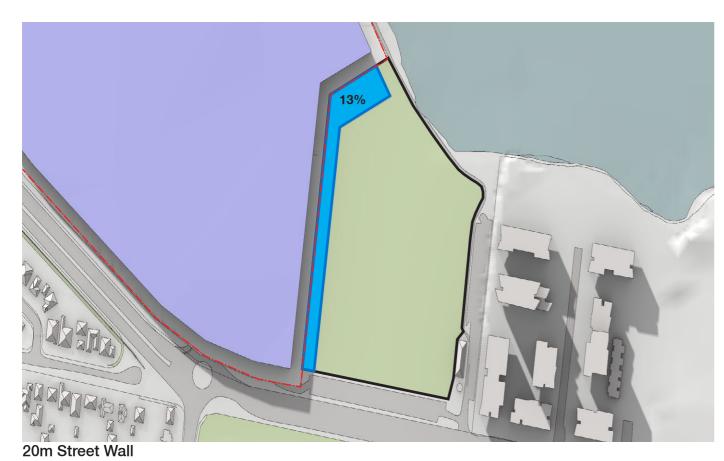

Solander Fields Overshadowing

20m Street Wall

Key

Massing Envelope

Site Boundary **Note:** All options offset 12m from site boundary

Solander Fields Overshadowing

Key

Massing Envelope

Site Boundary **Note:** All options offset 12m from site boundary

Solander Fields Overshadowing

Key

Massing Envelope **Note:** All options offset 12m from site boundary

13 Endeavour Road

Solar insolation measures the amount of hours between 12pm and 3pm that Solander Fields recieves direct sunlight, i.e. Red = 3.5 hours of direct sunlight between 12pm and 3pm