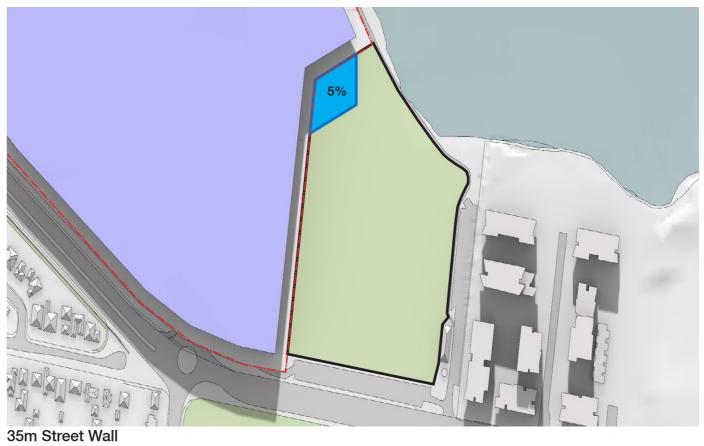

Solander Fields Overshadowing

20m Street Wall

Key

Massing Envelope

Site Boundary **Note:** All options offset 12m from site boundary

Solander Fields Overshadowing

Key

Massing Envelope