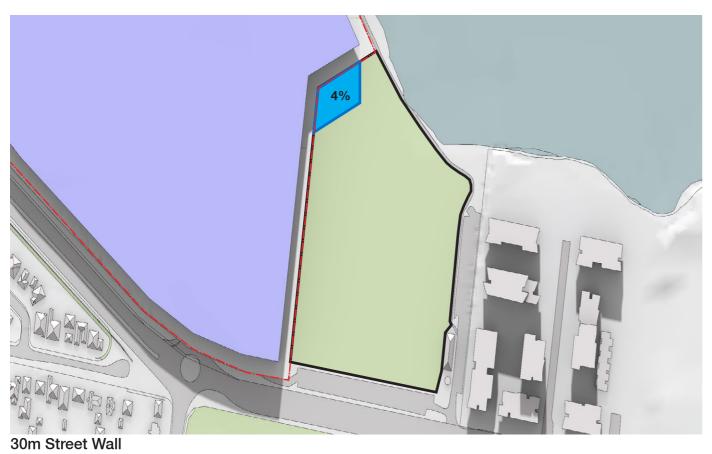

Solander Fields Overshadowing

20m Street Wall

Key

Massing Envelope

Site Boundary **Note:** All options offset 12m from site boundary

Solander Fields Overshadowing

Key

Massing Envelope

Site Boundary **Note:** All options offset 12m from site boundary

Solander Fields Overshadowing

Key

Massing Envelope **Note:** All options offset 12m from site boundary

13 Endeavour Road

Solar insolation measures the amount of hours between 12pm and 3pm that Solander Fields recieves direct sunlight, i.e. Red = 3.5 hours of direct sunlight between 12pm and 3pm