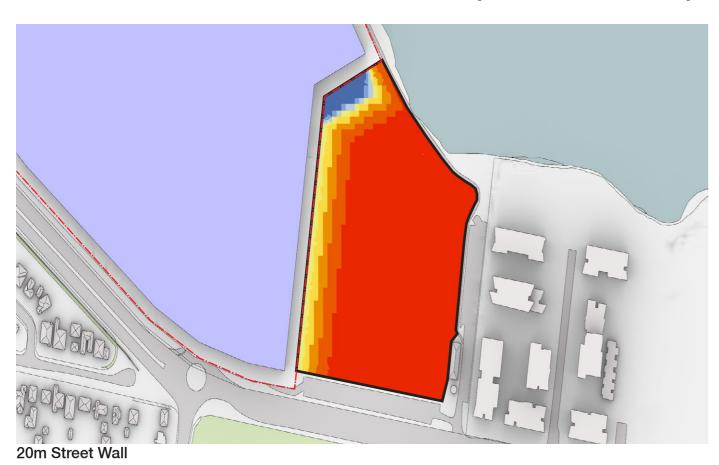

Solander Fields Overshadowing

20m Street Wall

Key

Massing Envelope

Site Boundary **Note:** All options offset 12m from site boundary

Solander Fields Overshadowing

Key

Massing Envelope

Site Boundary **Note:** All options offset 12m from site boundary

Solander Fields Overshadowing

Key

Massing Envelope **Note:** All options offset 12m from site boundary

13 Endeavour Road

Solar insolation measures the amount of hours between 12pm and 3pm that Solander Fields recieves direct sunlight, i.e. Red = 3.5 hours of direct sunlight between 12pm and 3pm